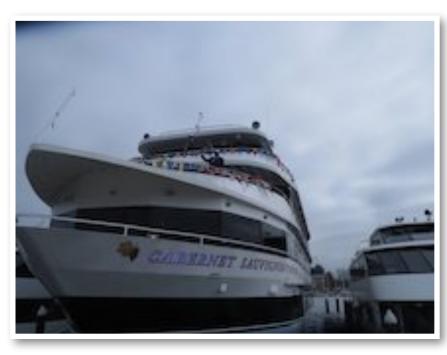

## PICYA Opening Day - PICYA Vice Commodore Robert Willis

A great time was had by all aboard the Commodore Lines "Cabernet Sauvignon" based in Alameda, California. Aboard the PICYA committee boat we celebrated the annual 102nd PICYA sponsored anniversary of OPENING DAY ON THE BAY. The event was held on April 28th. It was great seeing how many club boats entered into the parade and how each club interpreted my opening day theme of "Holidays on the Bay".

Stockton Yacht Club members were in full force and full dress aboard the "Cabernet Sauvignon." Thanks to all my SYC members that were available to support my chairmanship of the event this year. Aboard were Commodore Larry Brown and Lin Van Matre, Jack and Mary Lee Michael, Bob and Beverly Cain, Paul and Donna Clausen, Ed and Bonnie Stetson, David and PICYA S/C Linda Breninger, and PICYA Director Patti Brennan.